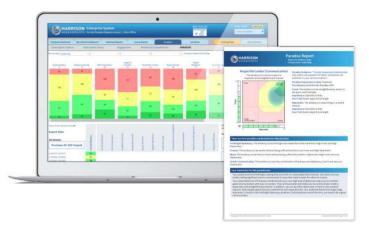

The Harrison suite of reports gives you **multiple views** of your client's behavioural data and allows you to **customize your coaching data** to your individual requirements.

Stafford & Chan Pte Ltd Phone +65 6438 5191 Email sg@staffordchantraining.com https://staffordchantraining.harrisonassessments.asia