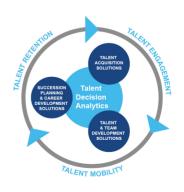

## **Harrison Talent Life Cycle Solutions**

Harrison Assessments uses predictive analytics to help organizations acquire, develop, lead and engage their talent. This comprehensive Talent Decision Analytics provides the intelligence needed throughout the talent life cycle to build effective teams and develop, engage and retain key talent. Contact us to learn how we help organizations make great decisions.